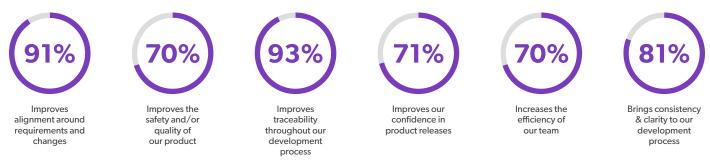

#### SEE WHAT OUR CUSTOMERS HAVE TO SAY ABOUT HELIX ALM\*:

68% of customers realized a return on their Helix ALM investment within one year.

100% realized ROI within two years.\*

\* Source: TechValidate survey of 47 users of Helix ALM, October 2022