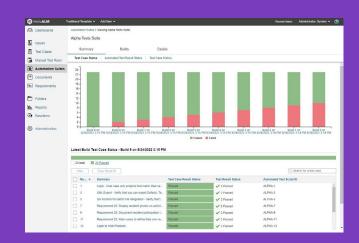

#### **TEST CASE MANAGEMENT (TCM)**

Testing complex products requires thousands of unique test cases and the ability to efficiently manage the results. Helix ALM helps you streamline all types of testing in a single tool to achieve a holistic testing strategy.

Create, execute, and track thousands of test cases both manual & automated - with ease.

- Identify issues earlier in the cycle to fix them faster & more efficiently with minimal rework.
- Trace test results back to requirements to ensure comprehensive test coverage.